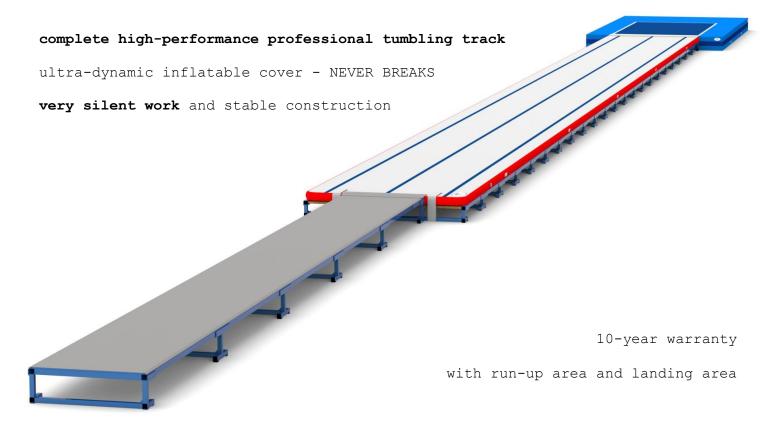

#### Ref. 200-000-0

Tumbling Track GREGOR is a modern set for high-performance exercises, based on the solutions tested for many years by sportspeople, coaches and technologists. Meeting the strict requirements set by the champions of discipline. Compliant with the general rules of professional gymnastics.

#### Main elements of the set:

- rollable pneumatic, dynamic and elastic covering of the track, which never breaks and largely reduces the risk of injuries;
- steel elements of the track frame with flexible and durable fiberglass rods, which never fall out;
- Run-up Area designed to be connected fast and durably with the track supporting structure;
- Landing Area of the dimensions of 600x300x30 cm (inflatable AIR JUMP® technology)
- a Scoprega compressor and a Carrying Bag.

The track is designed as the One Track One Pack system, so it may be placed on one Trolley Platform.

The entire set is optimized in order to facilitate, to the maximum degree, the installation, disassembly, transportation and storage of the set.

The main advantages of our construction:

- low weight of the respective elements of the set:
- simple quick-assembly system providing stable and durable connections of structural elements;
- ultra silent and stable work thanks to innovative construction and 56 rubber pads included in the set.

Optionally, there is available the system for stabilizing the pressure at the required level.

LANDING AREA

**RUN-UP AREA** 