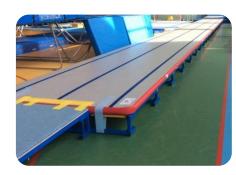

#### Main elements of the set:

- rollable pneumatic, dynamic and elastic covering of the track, which never breaks and largely reduces the risk of injuries;
- steel elements of the track frame with flexible and durable fiberglass rods, which never fall out;
- Run-up Area designed to be connected fast and durably with the track supporting structure;
- Landing Area of the dimensions of 600x300x30 cm (inflatable AIR JUMP® technology)
- a Scoprega compressor and a Carrying Bag.

The track is designed as the One Track One Pack system, so it may be placed on one Trolley Platform.

The entire set is optimized in order to facilitate, to the maximum degree, the installation, disassembly, transportation and storage of the set.

The main advantages of our construction:

- low weight of the respective elements of the set:
- simple quick-assembly system providing stable and durable connections of structural elements;
- ultra silent and stable work thanks to innovative construction and 56 rubber pads included in the set.