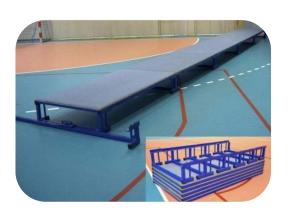

#### Ref. 200-000-0

Tumbling Track GREGOR is a modern set for high-performance exercises, based on the solutions tested for many years by sportspeople, coaches and technologists. Meeting the strict requirements set by the champions of discipline. Compliant with the general rules of professional gymnastics.

#### Main elements of the set:

- rollable pneumatic, dynamic and elastic covering of the track, which never breaks and largely reduces the risk of injuries;
- steel elements of the track frame with flexible and durable fiberglass rods, which never fall out;
- Run-up Area designed to be connected fast and durably with the track supporting structure;
- Landing Area of the dimensions of 600x300x30 cm (inflatable AIR JUMP® technology)
- a Scoprega compressor and a Carrying Bag.

The track is designed as the One Track One Pack system, so it may be placed on one Trolley Platform.

The entire set is optimized in order to facilitate, to the maximum degree, the installation, disassembly, transportation and storage of the set.