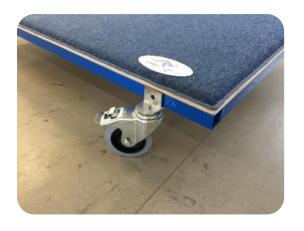

## 1. Practical Trolleys from Run-up Area

It is possible now to easily transform the Run-up Area from **Tumbling Track GREGOR** to very practical trolleys by using easily removable wheels. If you need to move your sport equipment but do not want to buy additional trolleys it is a perfect way to do it.

# Mounting the wheels

Easy and fast installation of wheels, without screws or extra tools