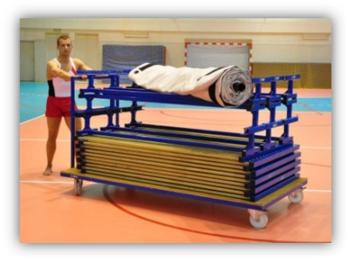

The track is designed as the One Track One Pack system, so it may be placed on one Trolley Platform.

The entire set is optimized in order to facilitate, to the maximum degree, the installation, disassembly, transportation and storage of the set.

There are also available additional accessories, such as transport trolleys for easy transportation, installation, disassembly and storage of the track.

One Track One Pack system

AIR COVER - NEVER BREAKS