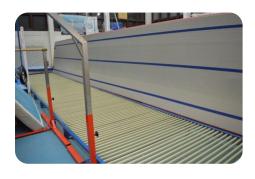

#### Main elements of the set:

- rollable pneumatic, dynamic and elastic covering of the track, which never breaks and largely reduces the risk of injuries;
- steel elements of the track frame with flexible and durable fiberglass rods, which never fall out;
- Run-up Area designed to be connected fast and durably with the track supporting structure;
- Landing Area of the dimensions of 600x300x30 cm (inflatable AIR JUMP® technology)
- a Scoprega compressor and a Carrying Bag.

Optionally, there is available the system for stabilizing the pressure at the required level.

LANDING AREA

**RUN-UP AREA** 