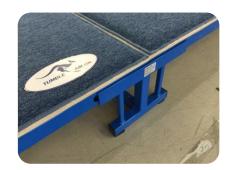

The main advantages of our construction:

- low weight of the respective elements of the set:
- simple quick-assembly system providing stable and durable connections of structural elements;
- ultra silent and stable work thanks to innovative construction and 56 rubber pads included in the set.

## 2. Durable coatings on fiberglass rods

### Advantages:

- Longer life-span of the cover
- Less noise during tumbling
- Better rebound