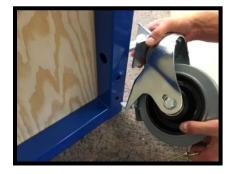

## 1. Practical Trolleys from Run-up Area

It is possible now to easily transform the Run-up Area from **Tumbling Track GREGOR** to very practical trolleys by using easily removable wheels. If you need to move your sport equipment but do not want to buy additional trolleys it is a perfect way to do it.

# Mounting the wheels

Easy and fast installation of wheels, without screws or extra tools