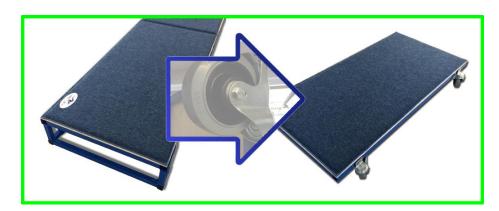

## 1. Practical Trolleys from Run-up Area

It is possible now to easily transform the Run-up Area from **Tumbling Track GREGOR** to very practical trolleys by using easily removable wheels. If you need to move your sport equipment but do not want to buy additional trolleys it is a perfect way to do it.

# Mounting the wheels

Easy and fast installation of wheels, without screws or extra tools