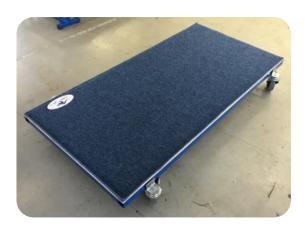

## 1. Practical Trolleys from Run-up Area

It is possible now to easily transform the Run-up Area from **Tumbling Track GREGOR** to very practical trolleys by using easily removable wheels. If you need to move your sport equipment but do not want to buy additional trolleys it is a perfect way to do it.

# Mounting the wheels

Easy and fast installation of wheels, without screws or extra tools