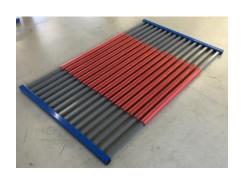

## 2. Durable coatings on fiberglass rods

### Advantages:

- Longer life-span of the cover
- Less noise during tumbling
- Better rebound