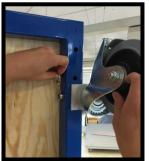

## 1. Practical Trolleys from Run-up Area

It is possible now to easily transform the Run-up Area from **Tumbling Track GREGOR** to very practical trolleys by using easily removable wheels. If you need to move your sport equipment but do not want to buy additional trolleys it is a perfect way to do it.

# Mounting the wheels

Easy and fast installation of wheels, without screws or extra tools